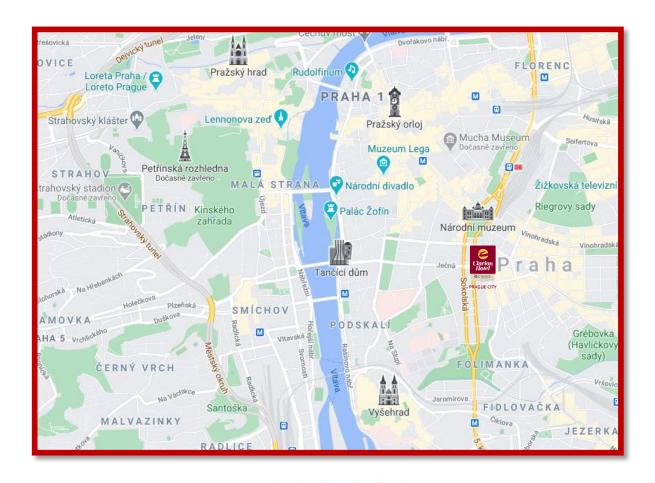

#### Location

**PRAGUE CITY** 

Clarion Hotel Prague City occupies a historic building in Prague's city centre. The I. P. Pavlova stop on tram lines and metro line C is only 1 minute away from the hotel's entrance. If you're headed to Václavské náměstí, it's only a 10-minute walk away and you'll be charmed by the beautiful National Museum at the top of the square.