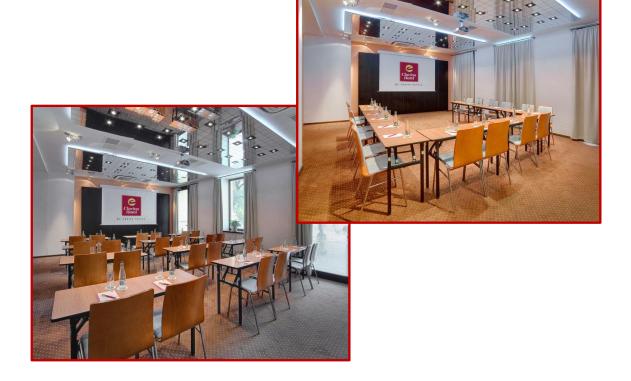

#### **Conference rooms**

**PRAGUE CITY** 

- Our conference lounge for up to 40 guests is perfect for seminars, workshops, family celebrations and other gatherings. You can even connect it to the foyer for up to 80 additional guests
- The lounge has large windows facing Tylovo náměstí, which ensures ample daylight. Blackout curtains will ensure darkness if your gathering requires it.

#### **Conference rooms**

| Room                  | Proportions<br>m <sup>2</sup> | Lenght x<br>width<br>m | Theater | School | Board | U-Shape | Coctail | Banquet |
|-----------------------|-------------------------------|------------------------|---------|--------|-------|---------|---------|---------|
| The lounge            | 130                           | 6,2 x 7,8              | 40      | 30     | 18    | 18      | 60      | 32      |
| The lounge<br>+ foyer | 48                            | 4,7 – 8 × 20,4         | -       | -      | -     | -       | 100     | 32      |