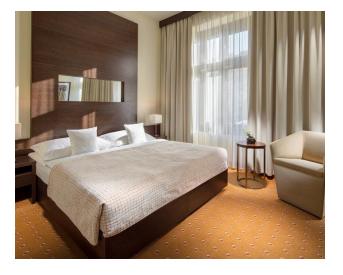

#### **Rooms:**

- 64 comfortable air-conditioned double rooms
- 5 rooms with extra bed
- 1 room for disabled
- Interconnecting rooms are also available

#### **Rooms equipment:**

- Bathroom with bath, WC and hairdryer
- Tea/Coffee maker
- Minibar
- Air conditioning
- Safety deposit box
- Ironing facilities
- Heating
- Fan
- Desk
- Seating Area
- Telephone
- Satellite channels
- Radio
- Pay-per-view channels
- Flat-screen TV
- Cable channels
- Wake up service/Alarm clock